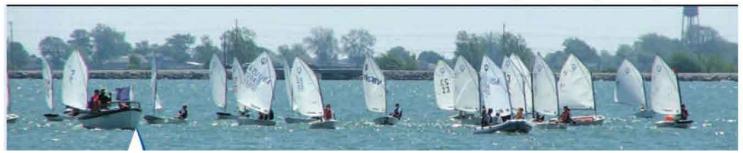

# For the Good of the Order

One Design Regatta - Despite the weather forecast of horrific thunderstorms all weekend, sailors who attended Sandusky Sailing Club's One Design Regatta experienced all types of weather except thunderstorms. Ten Interlakes and two Thistles started the first race Saturday in a stiff breeze. The wind gods turned the switch off and the second race finished in a drifter. The RC called it a day. Cold drinks and a hearty dinner complete with root beer floats for dessert refreshed the fleet.

Sunday's racing was delayed one hour due to high winds. Three competitive races in near perfect conditions in the East Bay required a tie-breaker to determine the first and second places. Only inches decided third and fourth places (at least they were all in the family). Trophies were awarded on the club's porch with an invitation for all to return next year.