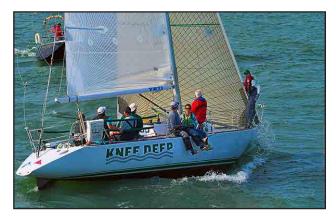

#### Mills Race, Toledo

*InfraRed*, PC Bryan Huntley - 1st in Class and winner of the President's Course *Knee Deep*, Brett Langolf - 2nd in Class *Nor'easter*, George Steinneman - 3rd in Class

SSC Junior Regatta Oliver Burger and Lily Schwartz - 3rd in 420 Class

Hoover Junior Regatta Ayden Coulter - 2nd in Laser Class

Cleveland Race Week, Edgewater YC *Knee Deep*, Brett Langolf - 1st in Class

A group from the Adaptive Adventures Sailing program enjoy some time on the water.