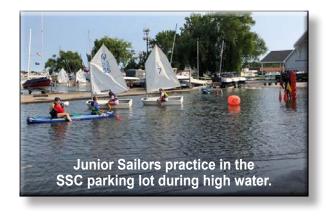

Club maintenance - Thank you to everyone who's stepped up to push a broom and/or work the bar. It looks like the water levels have receded a bit. I know we'll all be glad to have the parking lots and dry sail areas algae-free again.

# View from the Rear .....RC Andy Davis

Dairy Bar - I wanted to take a moment and cordially invite everyone to the Dairy Bar on a Wednesday, Friday or Saturday night, and Sunday mornings on Funday. The Dairy Bar has always been a great place to hang out and sip a cold one while sharing memories and "sailing stories" with friends. If you are not aware, we have recently adjusted the bartender schedule to allow the club manager more time to focus on issues presented by the extensive high water we have experienced this summer (thank you for your ongoing and passionate support of long term club success, Tim). That said, we have introduced several guest bartenders to accommodate your beverage needs. A major shout out to those volunteers who are supporting this effort. We are in the process of adding a broader selection of craft beers, as well as evaluating other initiatives to continue the long standing tradition of the Dairy Bar being a great place to relax. I, and the balance of volunteers, look forward to serving you in the future.