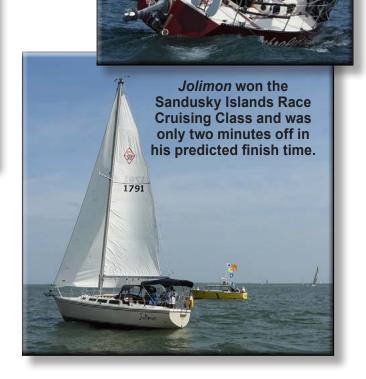

#### Sandusky Islands Race, SSC

Infrared, PC Bryan Huntley - 1st in PHRF B, 1st OA White Cap, Karl Ziegler - 2nd in PHRF B, 1st S2 9.1 Class Scoop, John Shafner and Tim Wolford - 3rd in PHRF B Jumpstart, Bill and Judy Kellner - 2nd in PHRF A Oasis, PC Mike Fishbaugh - 3rd in PHRF A, 1st to finish MYIRA, Harold Alber - 1st in Multihull Class, 1st to finish Hi Ho, Mark and Jude Brown - Pickle boat Mystery Dance, Peter Huston - 1st in JAM Gargle Blaster, Harrison Pratt - 2nd in JAM Big Electric Cat, Bill and Mark Cummings - 3rd in JAM RCR Yachts, David Regnet - 1st to finish in JAM Jolimon, Ryan Blainy - 1st in Cruising Class, Best predicted finish time WhimZ, PC Jim Ziss - 2nd in Cruising Class Eriesponsible, Sheryl Hoffman and John Wiggins -3rd in Cruising Class, 1st in Tartan Class