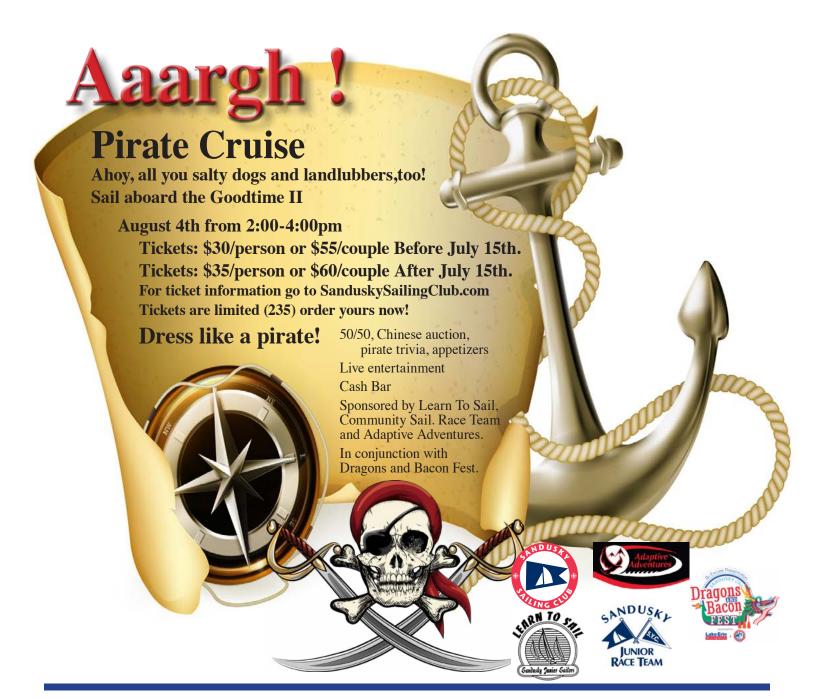

**August 2019 Cross Bearings** 

07/31 Wed Wednesday night race......6:55pm 08/01 Thur Steeple Chase/Deepwater to PiB.......9:00am

|            | to PiB9:00am                          |        |
|------------|---------------------------------------|--------|
| 08/02-4    | Sr Bay Week at PiBYC                  |        |
| 08/02 Fri  | Friday Night Feed                     | 6:00pm |
| 08/03 Sat  | SJRT Travelers Series at CYC          | 9:00am |
| 08/04 Sun  | Sunday Funday, aux and centerboards   | 9:00am |
| 08/04 Sun  | Pirate Cruise on Goodtime II          |        |
| 08/05 Mon  | Adaptive Adventures Intro to Sailing. |        |
| 08/05 Mon  | Sadler Basin Committee meeting        |        |
| 08/06 Tues | SJSI Board meeting                    | 7:00pm |
| 08/07 Wed  | Wednesday night race                  |        |
| 08/09 Fri  | Friday Night Feed                     | 6:00pm |
| 08/10 Sat  | SJRT Travelers Series at Hoover       |        |
| 08/11 Sun  | Sunday Funday, centerboards only      |        |
| 08/13 Tues | SSC Board meeting.                    |        |
| 08/14 Wed  | Wednesday night race                  | 6:55pm |
| 08/15 Thur | North Coast Young Professionals Sail  |        |
| 08/16 Fri  | Friday Night Feed                     |        |
| 08/17 Sat  | Sturgeon Moonlight Race around Kel    |        |
| 08/18 Sun  | Sunday Funday, aux and centerboards   |        |
| 08/20 Tues | Adaptive Adventures Intro to Sailing. |        |
| 08/20 Tues | Communications Committee meeting      | 7:00pm |
| 08/21 Wed  | Wednesday night race                  |        |
| 08/23 Fri  | Friday Night Feed                     | 6:00pm |
| 08/28 Wed  | Adaptive Adventures open house        |        |
| 08/28 Wed  | Wednesday night race                  |        |
| 08/30 Fri  | Friday Night Feed                     | 6:00pm |
| 08/31 Sat  | Funday Race and Cruise to PCYC        |        |
| 09/01 Sun  | Green Island Race at PCYC             | 5:00pm |
| 09/02 Mon  | Sadler Basin Committee meeting        |        |
| 09/03 Tues | SJSI Board meeting                    | 7:00pm |
| 09/04 Wed  | Wednesday night race (earlier start)  |        |
| 09/06 Fri  | Friday Night Feed                     | 6:00pm |
| 09/10 Tues | SSC Board meeting.                    | 7:00pm |
| 09/11 Wed  | Wednesday night race (earlier start)  |        |
| 09/13 Fri  | Friday Night Feed                     | 6:00pm |
| 09/14 Sat  | Adaptive Adventures Dragons and Ba    |        |
|            | Festival                              |        |
| 09/14 Sat  | Austins' club rental (open)           |        |
| 09/17 Tues | Communications Committee meeting      |        |
| 09/18 Wed  | Wednesday night race (earlier start)  |        |
| 09/20 Fri  | Friday Night Feed                     | 6:00pm |
| 09/21-22   | J/24 District 12 Championship         |        |
| 09/27 Fri  | Friday Night Feed                     | 6:00pm |
| 09/28-29   | Snowflurries Regatta at PCYC          |        |
| 10/01 Tues | SJSI Board meeting                    | 7:00pm |
| 10/05-06   | Fall Bay Regatta at Put-in-Bay        |        |
|            |                                       |        |

*The simulators have been moved* out of the club house. One is at the Market Place, and the other is in the Junior building.

*The Sandusky Dragon and Bacon Festival* is Sept. 14 from 8:00am-5:00pm. It is at the Paper District Marina. Profits from the event benefit Adaptive Sailing.